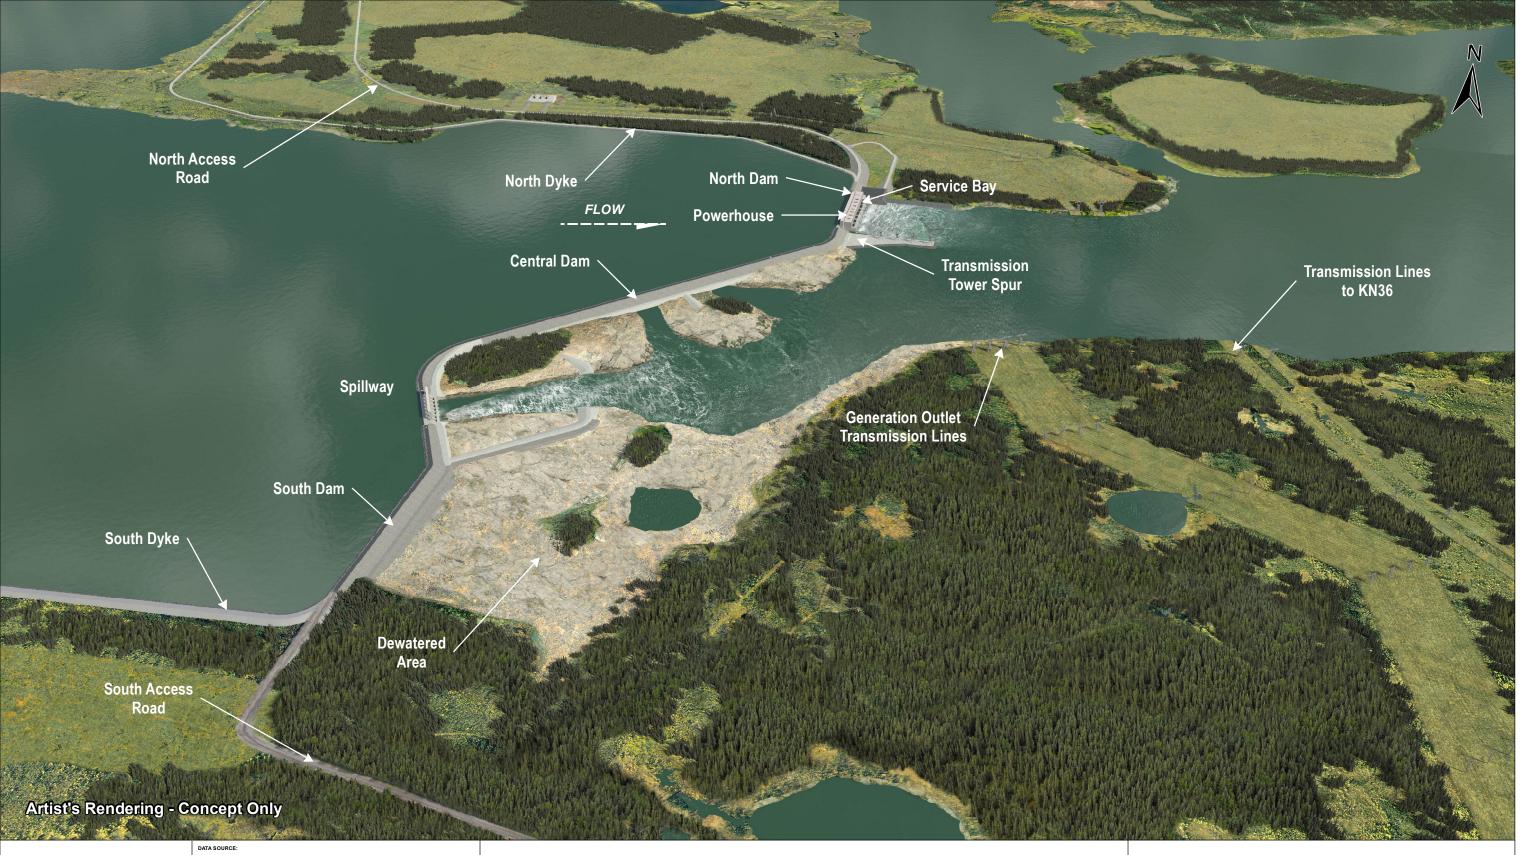

|  | Manitoba Hydro Artist Concept Rendering - November 2011                      |                            |                             |  |
|--|------------------------------------------------------------------------------|----------------------------|-----------------------------|--|
|  |                                                                              |                            |                             |  |
|  | скелтер ву:<br>Manitoba Hydro - Hydro Power Planning - GIS & Special Studies |                            |                             |  |
|  | NOTE(S):<br>Artist's Rendering - Concept Only                                | date created:<br>03-AUG-11 | REVISION DATE:<br>13-FEB-12 |  |

## Note:

Estimated extent of dewatered area when the spillway is not in operation. The exact extents of this area are uncertain due to the limited bathymetric data in the area.

## General Arrangement Looking North